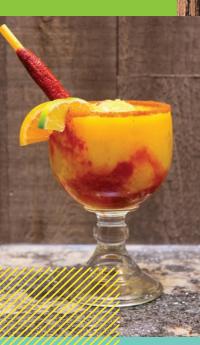

### MANGO CHILERITA 18 oz / Jumbo Mug

A refreshing, Mexican drink starting with our signature mango margarita with chamoy sauce, tamarindo candy straw & chile lime salt.

### BEERGARITA 18 oz / Jumbo Mug

(Non-alcoholic available!)

Served on the rocks or frozen! Have the best of both worlds with our lime margarita and Coronita or Dos Equis Lager beer together!