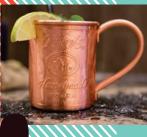

### MOSCOW MULE Vodka, Ginger Beer, Lime Juice

**MEXICAN MULE** 

A refreshing cocktail that perfectly balances smooth tequila, zesty ginger beer and tangy lime.